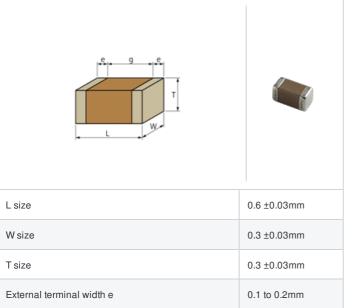

## Shape

## **Specifications**

Size code in inch(mm)

Distance between external terminals g

| Capacitance                                      | 9.6pF ±0.5pF   |
|--------------------------------------------------|----------------|
| Rated voltage                                    | 50Vdc          |
| Temperature characteristics (complied standard)  | U2J(EIA)       |
| Temperature coefficient                          | -750±120ppm/°C |
| Temperature range of temperature characteristics | 25 to 85°C     |
| Operating temperature range                      | -55 to 125°C   |

0.2mm min.

0201 (0603M)

Therefore, please review our product specifications or consult the approval sheet for product specifications before ordering.

<sup>2.</sup> This datasheet has only typical specifications because there is no space for detailed specifications.