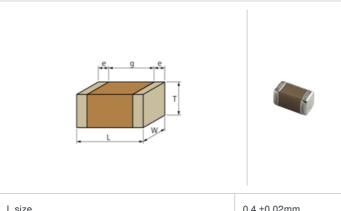

## Shape

| L size                                | 0.4 ±0.02mm    |
|---------------------------------------|----------------|
| W size                                | 0.2 ±0.02mm    |
| T size                                | 0.2 ±0.02mm    |
| External terminal width e             | 0.07 to 0.14mm |
| Distance between external terminals g | 0.13mm min.    |
| Size code in inch(mm)                 | 01005 (0402M)  |