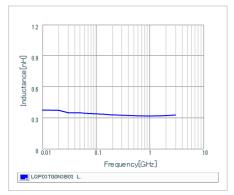

#### Chart of characteristic data (The charts below may show another part number which shares its characteristics.)

Inductance-Frequency characteristics (Typ.)

Q-Frequency characteristics (Typ.)

2 of 2

1. This datasheet is downloaded from the website of Murata Manufacturing Co., Ltd. Therefore, it's specifications are subject to change or our products in it may be discontinued without advance notice. Please check with our sales representatives or product engineers before ordering.