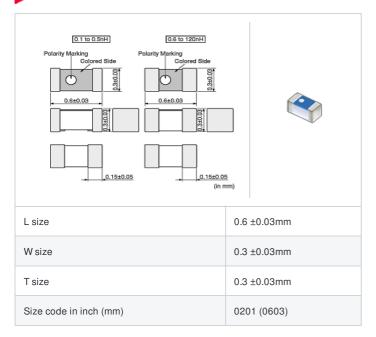

# LQP03TG0N3B02# "#" indicates a package specification code.















< List of part numbers with package codes > LQP03TG0N3B02D , LQP03TG0N3B02J , LQP03TG0N3B02B

## Shape



# References

| Packaging code | Specifications      | Minimum quantity |
|----------------|---------------------|------------------|
| D              | ф180mm Paper taping | 15000            |
| J              | ф330mm Paper taping | 50000            |
| В              | Packing in bulk     | 500              |

| Mas     | es (Typ.) |
|---------|-----------|
| 1 piece | 0.0002g   |

## **Specifications**

| Inductance                                                          | 0.3nH ±0.1nH |
|---------------------------------------------------------------------|--------------|
| Inductance test frequency                                           | 500MHz       |
| Rated current (Itemp) (Based on Temperature rise)                   | 850mA        |
| Max. of DC resistance