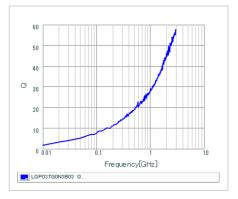

#### Chart of characteristic data (The charts below may show another part number which shares its characteristics.)

Inductance-Frequency characteristics (Typ.)

Q-Frequency characteristics (Typ.)

2 of 2

1. This datasheet is downloaded from the website of Murata Manufacturing Co., Ltd. Therefore, it's specifications are subject to change or our products in it may be discontinued without advance notice. Please check with our sales representatives or product engineers before ordering.