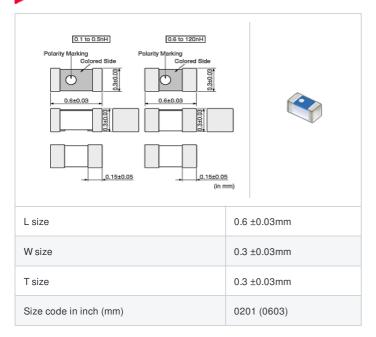

## Shape

## **Specifications**

| Inductance                                                          | 0.4nH ±0.1nH |
|---------------------------------------------------------------------|--------------|
| Inductance test frequency                                           | 500MHz       |
| Rated current (Itemp) (Based on Temperature rise)                   | 850mA        |
| Max. of DC resistance                                               | 0.08Ω        |
| Q (min.)                                                            | -            |
| Q test frequency                                                    | 500MHz       |
| Self resonance frequency (min.)                                     | 18000MHz     |
| Operating temperature range (Self-temperature rise is not included) | -55~125°C    |
| Series                                                              | LQP03TG_02   |