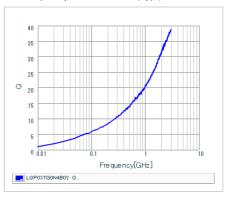

#### Chart of characteristic data (The charts below may show another part number which shares its characteristics.)

Inductance-Frequency characteristics (Typ.)

Q-Frequency characteristics (Typ.)

2 of 2

1. This datasheet is downloaded from the website of Murata Manufacturing Co., Ltd. Therefore, it's specifications are subject to change or our products in it may be discontinued without advance notice. Please check with our sales representatives or product engineers before ordering.