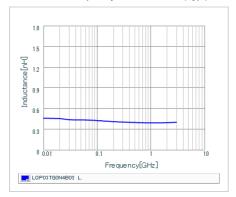

#### Chart of characteristic data (The charts below may show another part number which shares its characteristics.)

Inductance-Frequency characteristics (Typ.)

Q-Frequency characteristics (Typ.)

2 of 2

1. This datasheet is downloaded from the website of Murata Manufacturing Co., Ltd. Therefore, it's specifications are subject to change or our products in it may be discontinued without advance notice. Please check with our sales representatives or product engineers before ordering.