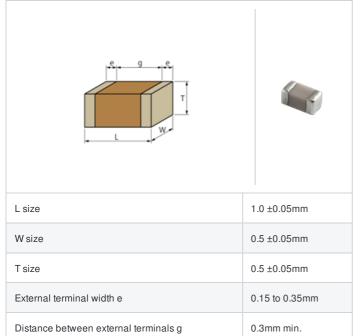

## GJM1555C1H3R7WB01# "#" indicates a package specification code.













0402 (1005M)



< List of part numbers with package codes >

GJM1555C1H3R7WB01D , GJM1555C1H3R7WB01W , GJM1555C1H3R7WB01J

## Shape



## References

| Packaging | Specifications                                               | Minimum quantity |
|-----------|--------------------------------------------------------------|------------------|
| D         | ф180mm Paper taping                                          | 10000            |
| J         | ф330mm Paper taping                                          | 50000            |
| W         | φ180mm Paper taping (W8P1*)  * Width: 8mm, Pocket pitch: 1mm | 20000            |

| Mass (typ.) |       |  |
|-------------|-------|--|
| 1 piece     | 1.6mg |  |
| φ180mm Reel | 118g  |  |

## **Specifications**

Size code in inch(mm)

| Capacitance                                      | 3.7pF ±0.05pF |
|--------------------------------------------------|---------------|
| Rated v