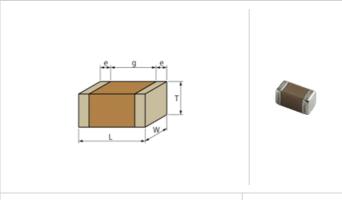

## **Shape**

| L size                                | 3.2 ±0.3mm   |
|---------------------------------------|--------------|
| W size                                | 2.5 ±0.2mm   |
| Tsize                                 | 2.5 ±0.2mm   |
| External terminal width e             | 0.3mm min.   |
| Distance between external terminals g | 1.0mm min.   |
| Size code in inch(mm)                 | 1210 (3225M) |