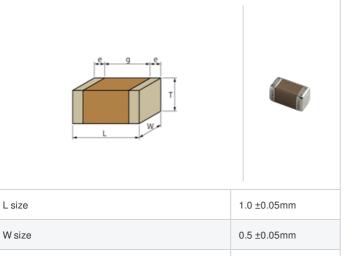

## Shape

0.5 ±0.05mm

0.15 to 0.35mm

0.3mm min.

0402 (1005M)

| References |
|------------|
|            |

| Packaging | Specifications                                               | Minimum quantity |
|-----------|--------------------------------------------------------------|------------------|
| D         | ф180mm Paper taping                                          | 10000            |
| J         | ф330mm Paper taping                                          | 50000            |
| W         | φ180mm Paper taping (W8P1*)  * Width: 8mm, Pocket pitch: 1mm | 20000            |

## **Specifications**

Size code in inch(mm)

External terminal width e

Distance between external terminals g

Tsize

| Capacitance                                      | 9.1pF ±0.25pF |
|--------------------------------------------------|---------------|
| Rated voltage                                    | 50Vdc         |
| Temperature characteristics (complied standard)  | T2H(EIA)      |
| Temperature coefficient                          | -470±60ppm/°C |
| Temperature range of temperature characteristics | 25 to 85°C    |
| Operating temperature range                      | -55 to 125°C  |