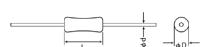

#### ■ External Dimensions

| Dimension D | Max φ 2.2 mm    |
|-------------|-----------------|
| Dimension L | Max 3.2 mm      |
| Dimension d | φ 0.45 ±0.05 mm |

The data is reference only. Electrical characteristics vary depending on environment or measurement condition. TAIYO YUDEN reserves the right to make change to the Date at any time without notice. Before making final selection, please check product specification.