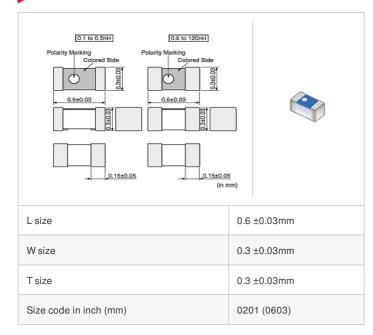

# LQP03TG0N5B02# "#" indicates a package specification code.

< List of part numbers with package codes >

LQP03TG0N5B02D , LQP03TG0N5B02J , LQP03TG0N5B02B

| References |
|------------|
|            |

| Packaging<br>code | Specifications      | Minimum quantity |
|-------------------|---------------------|------------------|
| D                 | φ180mm Paper taping | 15000            |
| J                 | ф330mm Paper taping | 50000            |
| В                 | Packing in bulk     | 500              |