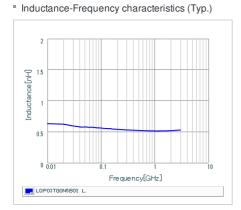

## Chart of characteristic data (The charts below may show another part number which shares its characteristics.)