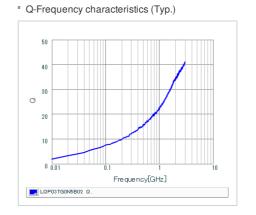

## Chart of characteristic data (The charts below may show another part number which shares its characteristics.)